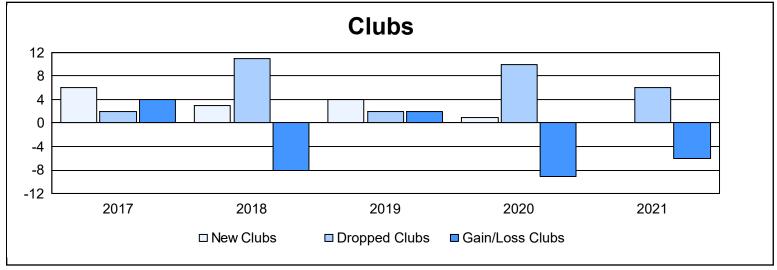

| Year      | New<br>Clubs | Dropped<br>Clubs | Gain/<br>Loss<br>Clubs | New<br>Members | Charter<br>Members | Reinstate<br>Members | Transfer<br>Members | Total<br>Member<br>Added | Total<br>Members<br>Dropped | Gain/<br>Loss<br>Members |
|-----------|--------------|------------------|------------------------|----------------|--------------------|----------------------|---------------------|--------------------------|-----------------------------|--------------------------|
| 2016-2017 | 6            | 2                | 4                      | 428            | 162                | 8                    | 26                  | 624                      | 452                         | 172                      |
| 2017-2018 | 3            | 11               | -8                     | 400            | 115                | 25                   | 31                  | 571                      | 574                         | -3                       |
| 2018-2019 | 4            | 2                | 2                      | 307            | 110                | 11                   | 22                  | 450                      | 497                         | -47                      |
| 2019-2020 | 1            | 10               | -9                     | 213            | 33                 | 19                   | 23                  | 288                      | 565                         | -277                     |
| 2020-2021 | 0            | 6                | -6                     | 297            | 9                  | 24                   | 22                  | 352                      | 449                         | -97                      |
| Average   | 3            | 6                | -3                     | 329            | 86                 | 17                   | 25                  | 457                      | 507                         | -50                      |